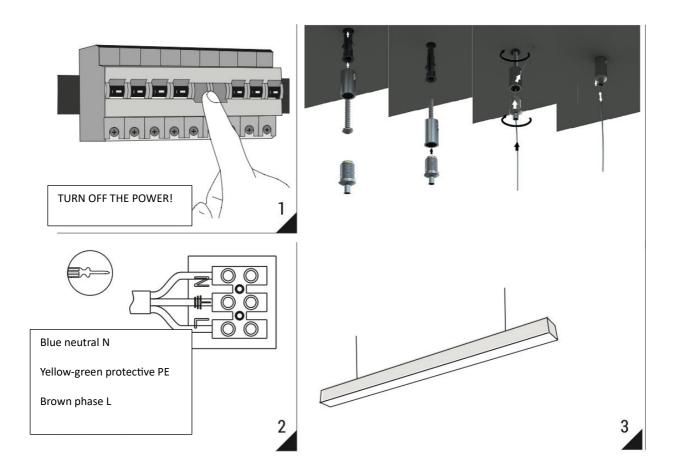

## **LED LAMP – OPERATION INSTRUCTIONS**

NOTE: PLEASE TAKE A LOOK AT THE OPERATION INSTRUCTIONS BEFORE FIXING THE LAMP AND THEN KEEP THE INSTRUCTIONS FOR FUTURE REFERENCE.